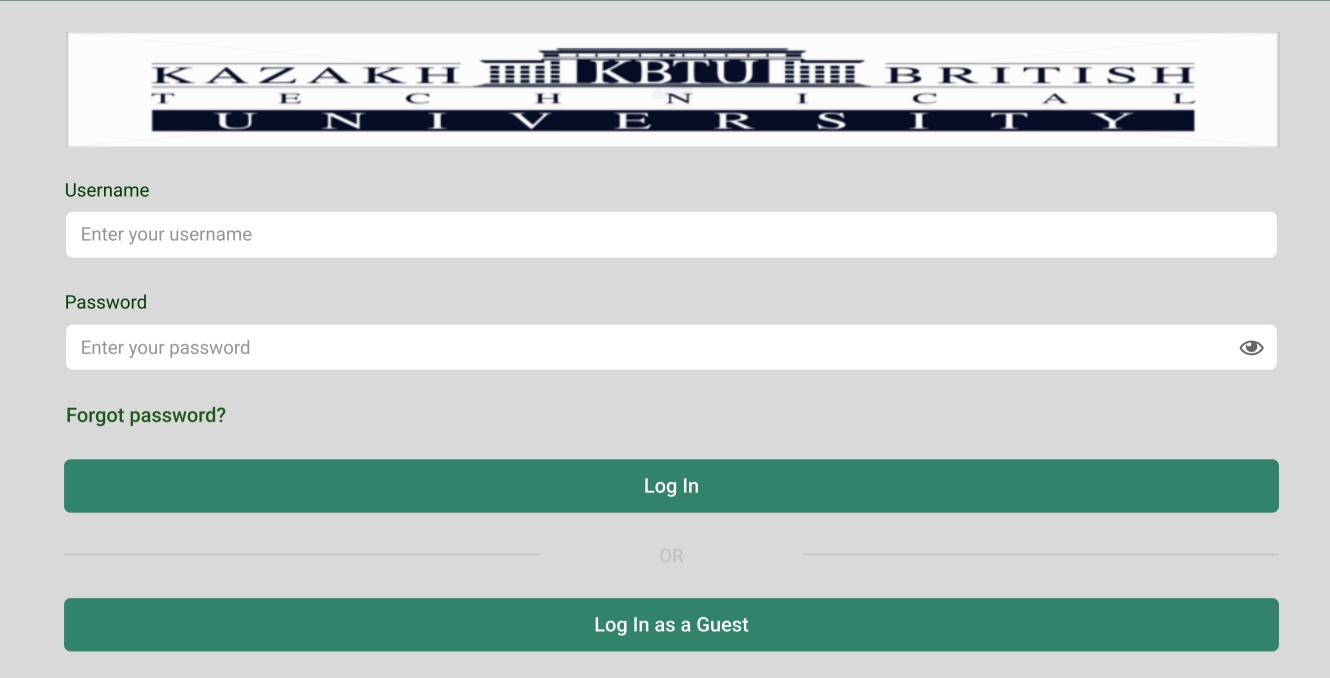

Velcome

Log In

**KBTU Official Website** 

FAQ

**Contact Page** 

| KAZAKH IIII KBTU IIII BRITISH<br>T E C H N I C A L<br>U N I V E R S I T Y |          |  |
|---------------------------------------------------------------------------|----------|--|
| Username                                                                  |          |  |
|                                                                           |          |  |
| Password                                                                  |          |  |
|                                                                           | <b>③</b> |  |
| Forgot password?                                                          |          |  |
| Log In                                                                    |          |  |
|                                                                           |          |  |
| Log In as a Guest                                                         |          |  |