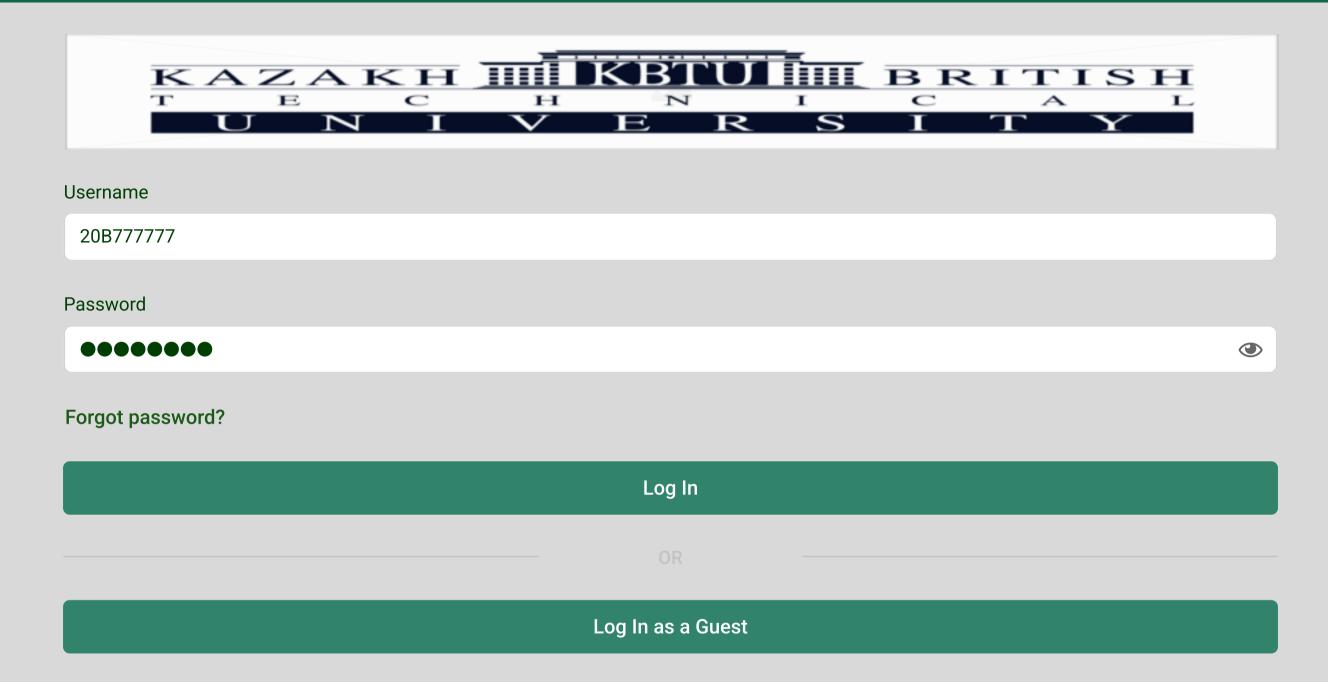

Velcome

Log In

**KBTU Official Website** 

FAQ

**Contact Page** 

| KAZAKH IIII KBTU IIII BRITISH<br>T E C H N I C A L<br>U N I V E R S I T Y |          |  |
|---------------------------------------------------------------------------|----------|--|
| Username                                                                  |          |  |
|                                                                           |          |  |
| Password                                                                  |          |  |
|                                                                           | <b>③</b> |  |
| Forgot password?                                                          |          |  |
| Log In                                                                    |          |  |
|                                                                           |          |  |
| Log In as a Guest                                                         |          |  |